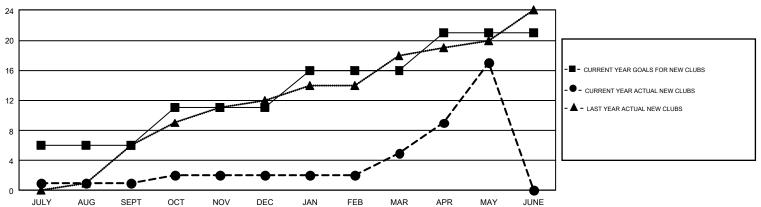

## GOALS AND ACTUAL NEW CLUBS CUMULATIVE

## GMT Constitutional Area 6-Afr, Group I

GMT: BASSEY EDEM

REPORT DOES NOT INCLUDE CLUBS IN UNDISTRICTED AREAS.

| Clubs                 |               |           |               | Members               |                           |                         |                                              |  |
|-----------------------|---------------|-----------|---------------|-----------------------|---------------------------|-------------------------|----------------------------------------------|--|
| RESULTS FOR 2017-2018 |               |           |               | RESULTS FOR 2017-2018 |                           |                         |                                              |  |
| QUARTER               | NEW CLUB GOAL | NEW CLUBS | DROPPED CLUBS | QUARTER               | MEMBER GROWTH NET<br>GOAL | MEMBER GROWTH<br>ACTUAL | DROPPED MEMBERS ACTUAL (including transfers) |  |
| JULY/AUG/SEPT         | 6             | 1         | 8             | JULY/AUG/SEPT         | 205                       | 348                     | 346                                          |  |
| OCT/NOV/DEC           | 5             | 1         | 19            | OCT/NOV/DEC           | 165                       | 351                     | 795                                          |  |
| JAN/FEB/MAR           | 5             | 3         | 7             | JAN/FEB/MAR           | 165                       | 578                     | 293                                          |  |
| APR/MAY/JUNE          | 5             | 12        | 0             | APR/MAY/JUNE          | 185                       | 548                     | 149                                          |  |