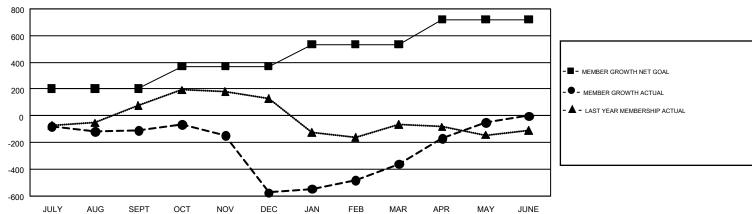

## GOALS AND ACTUAL MEMBERS CUMULATIVE

| DROPPED CLUBS: 34  DROPPED MEMBERS |       | 204 CLUBS OF 289 ADDED 1 OR MORE<br>NEW MEMBERS | GENDER DISTR<br>MALE<br>FEMALE  | 3,872 (61.71%)<br>2,403 (38.29%) |     |
|------------------------------------|-------|-------------------------------------------------|---------------------------------|----------------------------------|-----|
| DECEASED                           | 15    | CHOK HEDE FOR CHIMIN ATIVE                      | TOTAL FAMILY UNIT MEMBERS       |                                  | 395 |
| CLUB CANCELLED 646 OTHER 920       |       | CLICK HERE FOR CUMULATIVE  MEMBERSHIP DATA      | FAMILY MEMBERS PAYING HALF DUES |                                  | 220 |
| TOTAL                              | 1,581 |                                                 |                                 |                                  |     |

## GMT Constitutional Area 6-Afr, Group I

GMT: BASSEY EDEM

REPORT DOES NOT INCLUDE CLUBS IN UNDISTRICTED AREAS.

| Clubs                 |               |           |               | Members               |                           |                         |                                              |  |
|-----------------------|---------------|-----------|---------------|-----------------------|---------------------------|-------------------------|----------------------------------------------|--|
| RESULTS FOR 2017-2018 |               |           |               | RESULTS FOR 2017-2018 |                           |                         |                                              |  |
| QUARTER               | NEW CLUB GOAL | NEW CLUBS | DROPPED CLUBS | QUARTER               | MEMBER GROWTH NET<br>GOAL | MEMBER GROWTH<br>ACTUAL | DROPPED MEMBERS ACTUAL (including transfers) |  |
| JULY/AUG/SEPT         | 6             | 1         | 8             | JULY/AUG/SEPT         | 205                       | 348                     | 346                                          |  |
| OCT/NOV/DEC           | 5             | 1         | 19            | OCT/NOV/DEC           | 165                       | 351                     | 795                                          |  |
| JAN/FEB/MAR           | 5             | 3         | 7             | JAN/FEB/MAR           | 165                       | 578                     | 293                                          |  |
| APR/MAY/JUNE          | 5             | 12        | 0             | APR/MAY/JUNE          | 185                       | 548                     | 149                                          |  |